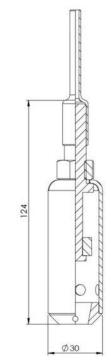

#### **TECHNICAL DATA**

- Max. operating temperature 55 °C
- Enclosure class: IP68
  Submersion depth: max 50 m
- Cable length: 1.5m
- Wire size: 2x 0.75mm<sup>2</sup> or AWG 19, waterproofed
- Mounted in vertical position
- Meets the requirements for CE

### **DIMENSION/WEIGHT**

• Packaging dimensions: 260 x 170 x 40 mm

10.3 x 6.7 x 1.6 in

Total weight: 0.1 kg / 0.2 lbs