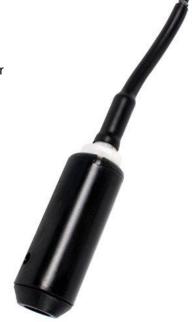

## Well Probe

# Mechanically Activated Device for Dry Run Protection in Applications with LORENTZ Solar Pump Systems

The switch can be used to detect the water level within a well. When the water level in the well dropped below the level of the well probe, the LORENTZ Controller will stop the pump and indicates Source Low LED.

#### **FEATURES**

- Reliable dry run protection
- Simple to install
- Trouble free operation
- Corrosion-free
- Splicing kit included